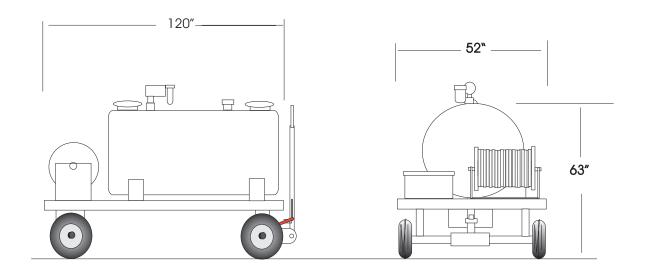

#### Chassis

- Structural Steel Chassis
- 5<sup>th</sup> Wheel Steering
- Removable Spindles
- 6.90 X 9 Pneumatic Tires

### **Tank**

- 270 Gallons
- Double Wall Construction
- (2) 4" Safety Vents
- 2" Safety Fill Cap with Vent

### **Pump System**

- 12 Volt Electrical
- Fuel Filter
- Explosion Proof Wiring
- 15' 3/4" Fuel Hose with Safety Nozzle
- Battery & 110V Charger in Weather Tight Stainless Steel Enclosure

## **Options**

• Hose Reel with 50' - 3/4 Hose

**Specification Subject to Change Due to Product Improvement** 

Phoenix Metal Products, Inc., 3000 Industrial Avenue 3 – Ft. Pierce, Fl 34946 Phone: 772-595-6386 Fax: 772-595-6389