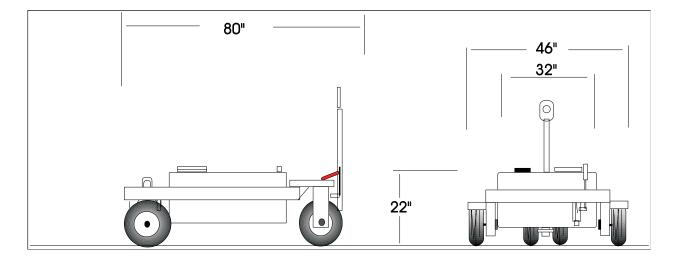

#### **Shipping Dimensions:**

Width: 46" Length: 80" Height: 22" Weight: Approx. 350lbs.