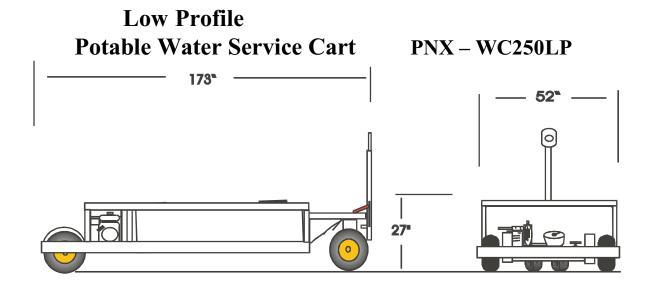

# **Shipping Dimensions:**

Width: 52" Length: 173" Height: 27"

Weight: Approx. 1500 lb.

Specification Subject to change due to product improvement.

Phoenix Metal Products, Inc. 3000 Industrial Avenue 3-Fort Pierce, FL 34946 Phone: 772-595-6386 Fax: 772-595-6389