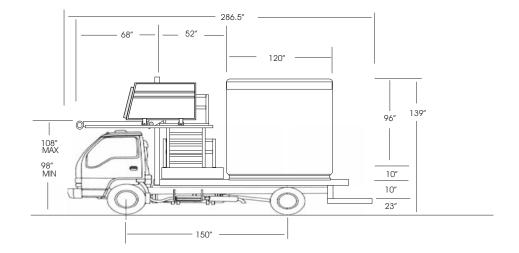

#### CHASSIS:

ISUZU CAB OVER
NPR 14,500 LBS GVWR
DIESEL ENGINE
150" WB

#### BOX:

10' L X 96"W X 84"H (INSIDE)
RFP EXTERIOR
ALUMINUM ROOF
3/32 GLASS BOARD INTERIOR
(2) 48"W ROLL UP DOORS
2" POURED URETHANE INSULATION
12 GAUGE DIAMOND PLATE FLOOR

### STAIR/ PLATFORM:

HEAVY GAUGE STRUCTURAL TUBING

PARALLELOGRAM STAIR

GRIP STRUT STAIR TREADS AND STAIR PLATFORMS

MEETS OSHA & SAE ARP 836B CRITERIA FOR STAIRS

NON SKID TOP PLATFORM

HYDRAULICALLY ADJUSTABLE HEIGHT PLATFORM

98" MIN./ 108" MAX.

STAIR PLATFORMS 24" X 36"

ADJUSTABLE ALUMINUM SIDE WINGS

NON MARRING BUMPERS ON PLATFORM AND WING LEADING EDGES