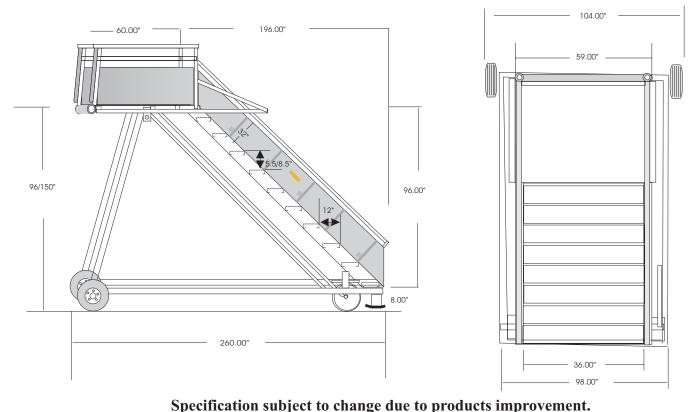

## **PNX-PPS96/150 PASSENGER STAIR**

## **SPECIFICATIONS**

1. Structure

## 2. Features

- 1.1 Chassis Heavy Gauge Structural Steel Tubing
- 1.2 Stair Section All Aluminum
- 1.3 Non Skid Stair Steps
- 1.4 Adjustable Top Platform Handrails to Allow for Aircraft Door Opening
- 1.5 Front Solid Tires, Rear Casters