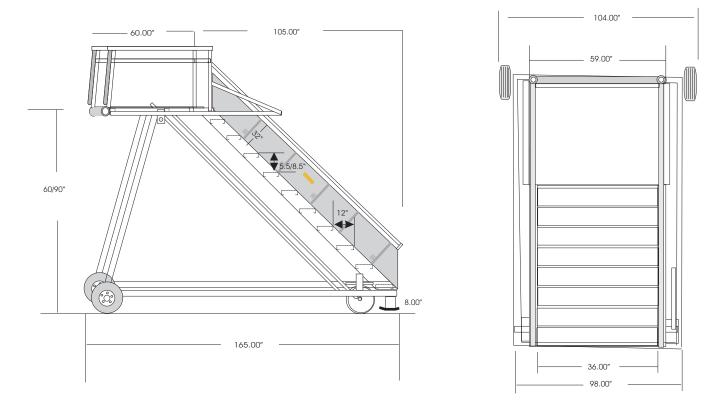

## PNX-PPS60/90

1.1 Chassis Gauge Structural Steel Tubing

1.4 Adjustable Top Platform Handrails to

Allow for Aircraft Door Opening

1.5 Front Solid Tires, Rear Casters

1.2 Stair Section All Aluminum

1.3 Non Skid Stair Steps

# PASSENGER STAIR

1. Structure

#### 2. Features

- 2.1 Stair Lighting with Battery and Charger
- 2.2 Hand Operated Pump for Hydraulic System
- 2.3 Tow Bar with Storage Brackets
- 2.4 Rear Hydraulic Stabilizer, Casters in Rear
- 2.5 Aluminum Hand Rails