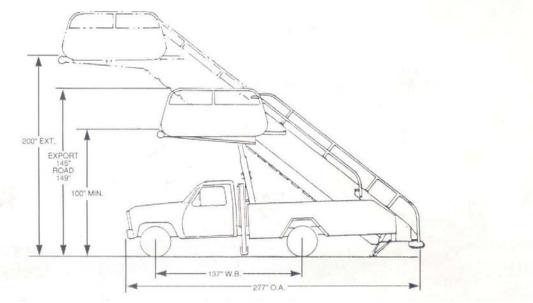

### **SERVICING CAPABILITIES**

Aircraft with a doorsill height from 100 inches to 200 inches.

# **DIMENSIONS**

Tread Depth 10.5 Inches
Tread Width 42 Inches
47 Inches

Top Platform 59 Inches X 84 Inches
Overall Length 277 Inches Shipping
Width 85 Inches Shipping
Height 145 Inches Shipping

Weight 9,800 LBS.

### **CHASSIS**

Ford F350 Chevrolet 3500 10,000 GVW or Greater