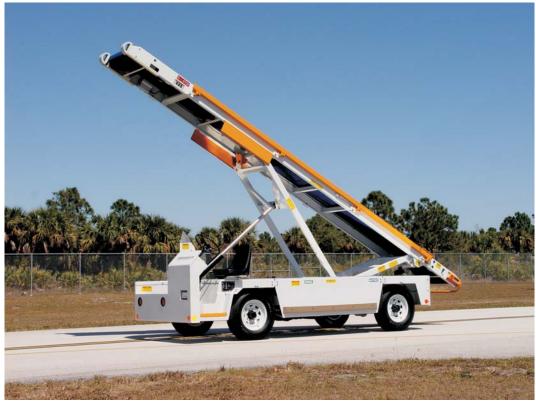

The Phoenix MBL is a mobile baggage loader. It is designed for the rugged nature of airport ramp operation. The chassis is a heavy duty formed chassis. The conveyor bed is also designed to withstand the rough airport environment.

The drive line consists of a heavy duty front and rear axles and can be outfitted with different engines..

The conveyor has controls on both ends and the front controls are recessed. Emergency stops are on all four corners. The electric belt controls are interlocked with the transmission and hand brake.

The hydraulic system and electrical control components are in the same vicinity which makes troubleshooting and repair easier.

Emergency pump, instument gauges and non-skid decking are standard.