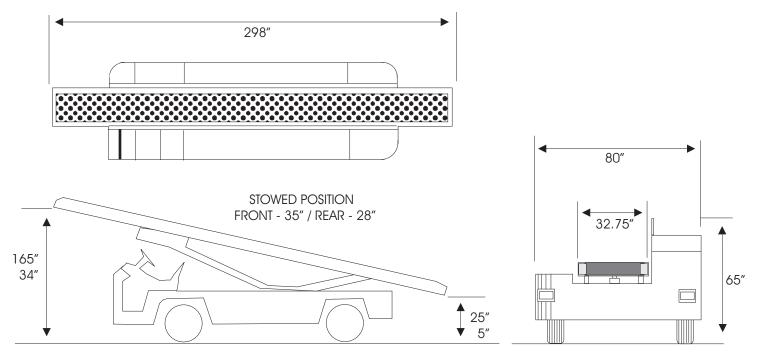

The Phoenix MBL is a mobile baggage loader. It is designed for the rugged nature of airport ramp operation. The chassis is a heavy duty formed chassis. The conveyor bed is also designed to withstand the rough airport environment.

The drive line consists of a heavy duty front and rear axles and can be outfitted with different engines..

The conveyor has controls on both ends and the front controls are recessed. Emergency stops are on all four corners. The electric belt controls are interlocked with the transmission and hand brake.

The hydraulic system and electrical control components are in the same vicinity which makes troubleshooting and repair easier.

Emergency pump, instument gauges and non-skid decking are standard.

# PHOENIX MBL

# MOBILE BELT LOADER



# **SPECIFICATIONS**

### CHASSIS:

HEAVY DUTY SHEET METAL WITH 3/8 STEEL

PLATE FRONT AND REAR

### SUSPENSION:

SOLID MOUNT FRONT AND REAR

#### STEERING:

HYDROSTATIC- ORBITROL/ CYLINDER

#### **AXLES:**

DRIVE AXLE - DANA 60 LIMITED SLIP - 7.17:1 RATIO

STEER AXLE - DANA 60

#### **BRAKES:**

**DUAL SPLIT SYSTEM - HYDRAULIC ASSIST** 

FRONT DISC - REAR DRUM

#### **ELECTRICAL SYSTEM:**

12 VOLT - NEGATIVE GROUND

**60 AMP ALTERNATOR** 

#### HYDRAULIC SYSTEM:

**ENGINE DRIVEN - POSITIVE DISPLACEMENT** 

**EMERGENCY PUMP** 

#### TRANSMISSION:

FORD INDUSTRIAL C6

DIESEL - 3 SPEED

GAS - 2 SPEED

#### **ENGINE:**

DEUTZ DIESEL - F4M2011 3.1 L 4 CYL OIL COOLED

GMC GAS - VORTEC 3000 3.4 L 4 CYL.

PERKINS DIESEL - 1104C-44 4.4 L 4 CYL

### **FEATURES:**

STAINLESS STEEL HYDRAULIC AND FU