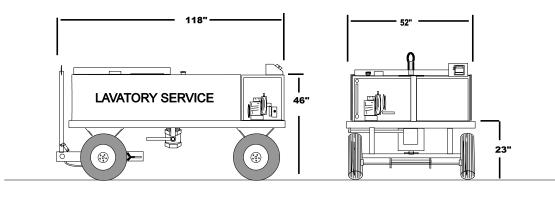

#### **Shipping Dimensions:**

| Width:  | 52.5"        |    |
|---------|--------------|----|
| Length: | 118"         |    |
| Height: | 48"          |    |
| Weight: | Approx. 1900 | LB |

Specification Subject to Change Due to Product Improvement