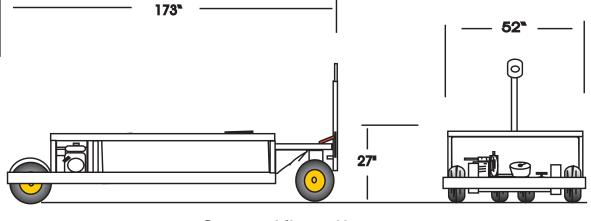

#### **Shipping Dimensions:**

- \* Width: 52"
- \* Length: 173"
- \* Height: 27"
- \* Weight: Approx. 1500 Lb.