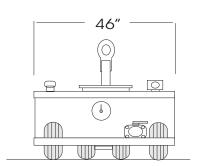

#### **Shipping Dimensions:**

Width: 46" Length: 118" Height: 27" Weight Aprrox: 550 lbs.

Email: phoenixgse@earthlink.net URL: www.phoenixgse.com