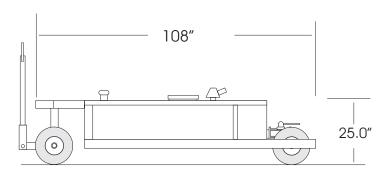

#### **Shipping Dimensions:**

Width: 46" Length: 118" Height: 27" Weight Aprrox: 550 lbs.

Email: phoenixgse@earthlink.net URL: www.phoenixgse.com