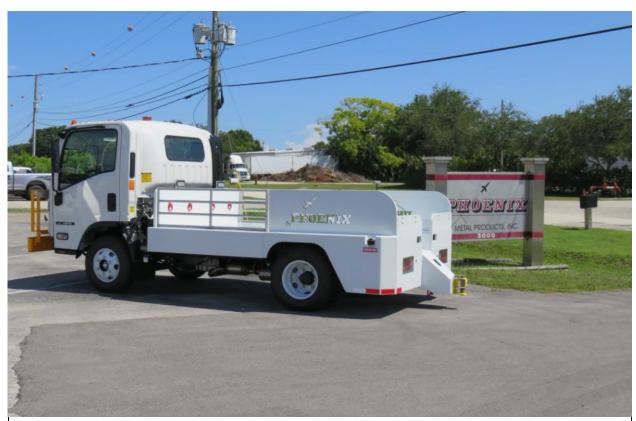

## **HS-5K HIGH SPEED TRACTOR**

THE HS-5K IS A TRACTOR CAPABLE OF TOWING 55,000 POUNDS (5,000 LBF-DBP) OF CARGO AT A GOVERNED SPEED OF 25 MPH (40 KPH). THE CHASSIS IS AN ISUZU NPR DRW DRIVE CAB AND CHASSIS WITH A WHEELBASE AT 109". THE CHASSIS RETAINS ALL OF THE STANDARD FACTORY ORIGINAL EQUIPMENT SAFETY AND CONVENIENCE GROUPS FOUND ON HIGHWAY VEHICLES. HEAVY PLATE STEEL IS USED FOR THE REAR BALLAST AND BUMPER WITH A HEAVY PLATE STEEL FRONT BUMPER AND GRILL. THE REAR DECK HAS ROOM FOR LOOSE BAGS, CARGO AND THE HITCH IS A HOLLAND MANUFACTURED E HITCH.

## **CHASSIS**

CHASSIS: ISUZU NPR

ENGINE: GAS—8 CYLINDER 6.6L

TRANSMISSION: AUTOMATIC 6 FORWARD—1 REVERSE

BRAKES: ISUZU OEM VACUUM/HYDRAULIC

DISC

PARKING BRAKE: HAND ACTIVATED—MECHANICAL TO

**REAR DRUM** 

MAX SPEED: GOVERNED-25 MPH/40 KPH

WHEEL BASE: 109"

FUEL TANK: 38.6 GALLON/146 LITER

ELECTRICAL: 12 VOLT- 170A ALTERNATOR

#### **PERFORMANCE**

DRAWBAR PULL: 5,000 POUNDS

SERVICE WEIGHT: 10,000 LBS

MAX SPEED: GOVERNED—25 MPH/40 KPH

#### **DIMENSIONS**

LENGTH: 223.5"

WIDTH: 90"

HEIGHT: 91"

PHOENIX METAL PRODUCTS, INC 3000 INDUSTRIAL AVENUE THREE FT. PIERCE, FL. 34946