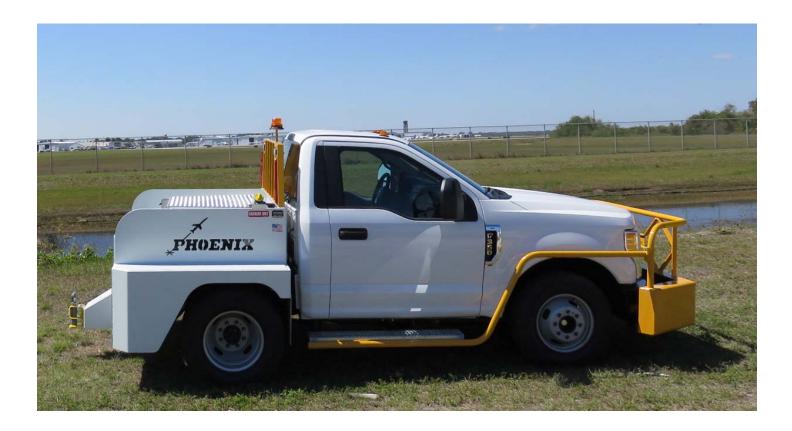

## PHOENIX METAL PRODUCTS, INC. HS-5K HIGH SPEED TRACTOR

THE HS-5K IS A TRACTOR CAPABLE OF TOWING 55,000 POUNDS (5,000 LBF –DBP) OF CARGO AT A GOVERNED SPEED OF 25 MPH (40 KPH). THE CHASSIS IS A SHORTENED FORD F350 DRW DRIVE, CAB AND CHASSIS. THE SUSPENSION IS MODIFIED TO ACCOMMODATE THE SHORTENED WHEELBASE AT 105". THE CHASSIS RETAINS ALL OF THE STANDARD FACTORY ORIGINAL EQUIPMENT SAFETY AND CONVENIENCE GROUPS FOUND ON HIGHWAY VEHICLES. HEAVY PLATE STEEL IS USED FOR THE REAR BALLAST AND BUMPER WITH A HEAVY PLATE STEEL FRONT BUMPER AND GRILL/ SIDE BODY PROTECTION GUARD. THE REAR DECK HAS ROOM FOR LOOSE BAGS, CARGO AND THE HITCH IS A HOLLAND MANUFACTURED E HITCH.

## **CHASSIS**

CHASSIS: FORD F350 DRW CAB/ CHASSIS

ENGINE: GAS-8 CYLINDER 6.2L

TRANSMISSION: AUTOMATIC 6 FORWARD—1 REVERSE

BRAKES: FORD OEM - HYDROBOOST MECHANICAL DISC

PARKING BRAKE: FOOT ACTIVATED—MECHANICAL TO REAR DISC

MAX SPEED: GOVERNED-25 MPH/ 40 KPH

WHEEL BASE: MODIFIED TO 105"

SUSPENSION: MODIFIED REAR LEAF SPRINGS

FUEL TANK: 25 GALLON/ 133 LITER

ELECTRICAL: 12 VOLT—157A ALTERNATOR

## **PERFORMANCE**

DRAWBAR PULL: 5,000 POUNDS SERVICE WEIGHT: 10,000 LBS

MAX SPEED: GOVERNED-25 MPH/ 40 KPH

## **DIMENSIONS**

LENGTH: 207" WIDTH: 95" HEIGHT: 81"

PHOENIX METAL PRODUCTS, INC. 3000 INDUSTRIAL AVENUE THREE FT. PIERCE, FL. 34946