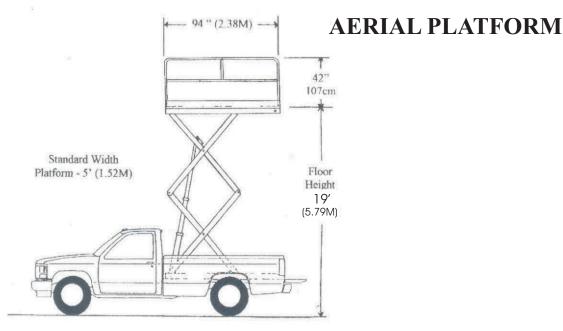

#### **Platform:**

- 94"L X 60"W Standard
- Formed Floor Panels
- All Welded Construction
- Pockets for Handrails
- 1" Wide Radius Handrails